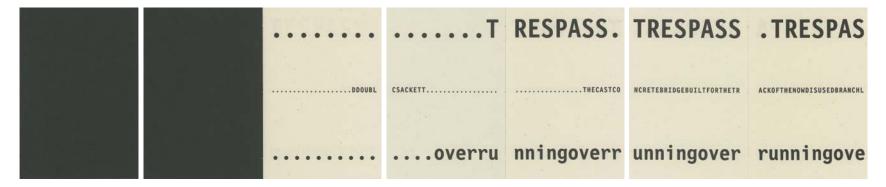

The cast concrete bridge built for the track of the now disused branch line was also built as a tunnel to maintain the route of the footpath through the embankment.

| 5  | .TRESPA                  | SS.TRESP                  | ASS.TRES                  |             |                                                                                                                                                                                                                                                                                                                 | PASS.TRE                  | SPASS.TR                  | ESPASS.T                  |
|----|--------------------------|---------------------------|---------------------------|-------------|-----------------------------------------------------------------------------------------------------------------------------------------------------------------------------------------------------------------------------------------------------------------------------------------------------------------|---------------------------|---------------------------|---------------------------|
|    |                          |                           |                           |             | 역 그 같아야 같아? 것이 같아?                                                                                                                                                                                                                                                                                              |                           |                           |                           |
| 11 | IEWASALSOBUILTASATUNNELT | OMAINTAINTHEROUTEOFTHEFOO | TPATHTHROUGHTHEEMBANKMENT |             |                                                                                                                                                                                                                                                                                                                 | THECASTCONCRETETUNNELBUIL | TTOMAINTAINTHEROUTEOFTHEF | OOTPATHTHROUGHTHEEMBANKME |
|    |                          |                           |                           |             | 요즘 실험을 잘 주고 들었다.                                                                                                                                                                                                                                                                                                |                           |                           |                           |
| r  | runningov                | errunningo                | verrunning                |             | 승규가 가지 않는 것이 것                                                                                                                                                                                                                                                                                                  | overrunnin                | goverrunni                | ngoverrunn                |
|    |                          | j•                        |                           | A. S. M. S. | 1월 116일 - 11월 11일 - 1<br>11일 - 11일 - 11<br>11일 - 11일 - 11 |                           | 30.0.1                    |                           |

The cast concrete tunnel built to maintain the route of the footpath through the embankment was also built for the track of the now disused branch line.

16pp text, outer/inner 4pp black covers, 134 x 94, offset on sugar paper, sewn pamphlet; Axminster, 2002.