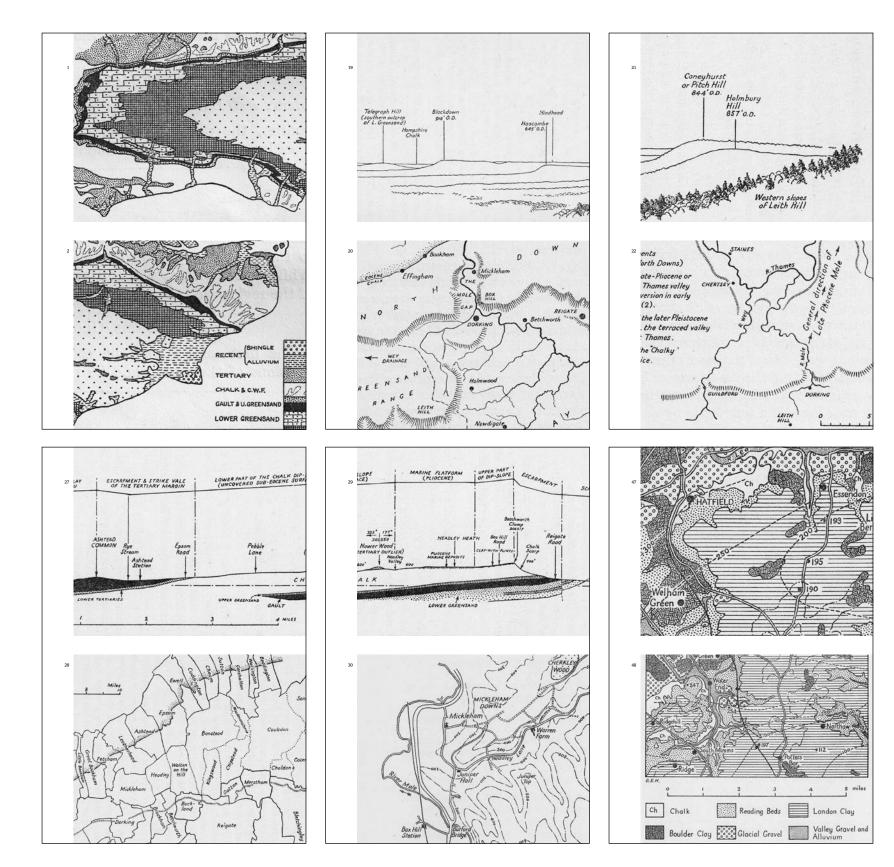

## Ringinging

## Ringinging

'A sketch of Leith Hill, Surrey', c.1844 from *Brayley's History of Surrey*.

The telephone number of the tower at the top of Leith Hill in Surrey is 01306 712434; the viewing platform of which is, at 1000-feet, the highest point in south-eastern England. / A limited number of this leaflet has been published in Autumn 2007

Included, along with a numeric height sequence, in *Englshpublshing* (2004); in *Printed landscape* (2019). Working screenshots are shown in *The Simple Reader* (see p.151).

8pp, 190 x 130, inkjet on white cartridge, pamphlet; Axminster, 2007.