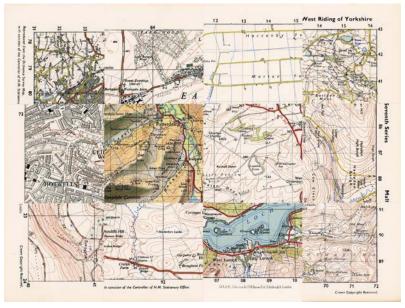

## **Sections** Printed paper on board, 180 x 240 each; 1994.

1. Urban Landscape; Glaciated Highland; Chalk Country; Limestone Moorland / Scarp and Abandoned Incised Meander; Drumlin Country; Scottish Fiord; Submerged Estuary with Shingle and Sand Spit / Cornish Ria; Eroded Cliff Coast; Lowlands of Deposition; Industrial Landscape with Urban Spread.

2. Industrial Landscape with Urban Spread; Urban Landscape; Glaciated Highland; Chalk Country / Limestone Moorland; Scarp and Abandoned Incised Meander; Drumlin Country; Scottish Fiord / Submerged Estuary with Shingle and Sand Spit; Cornish Ria; Eroded Cliff Coast; Lowlands of Deposition.

3. Lowlands of Deposition; Industrial Landscape with Urban Spread; Urban Landscape; Glaciated Highland / Chalk Country; Limestone Moorland; Scarp and Abandoned Incised Meander; Drumlin Country / Scottish Fiord; Submerged Estuary with Shingle and Sand Spit; Cornish Ria; Eroded Cliff Coast.

4. Eroded Cliff Coast; Lowlands of Deposition; Industrial Landscape with Urban Spread; Urban Landscape / Glaciated Highland; Chalk Country; Limestone Moorland; Scarp and Abandoned Incised Meander / Drumlin Country; Scottish Fiord; Submerged Estuary with Shingle and Sand Spit; Cornish Ria.

5. Cornish Ria; Eroded Cliff Coast; Lowlands of Deposition; Industrial Landscape with Urban Spread / Urban Landscape; Glaciated Highland; Chalk Country; Limestone Moorland / Scarp and Abandoned Incised Meander; Drumlin Country; Scottish Fiord; Submerged Estuary with Shingle and Sand Spit.

6. Submerged Estuary with Shingle and Sand Spit; Cornish Ria; Eroded Cliff Coast; Lowlands of Deposition / Industrial Landscape with Urban Spread; Urban Landscape; Glaciated Highland; Chalk Country / Limestone Moorland; Scarp and Abandoned Incised Meander; Drumlin Country; Scottish Fiord.