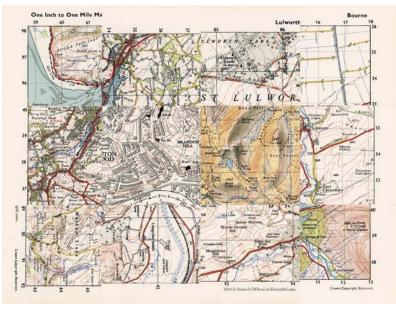

## **Sections** Printed paper on board, 180 x 240 each; 1994.

1. Urban Landscape; Glaciated Highland; Chalk Country; Limestone Moorland / Scarp and Abandoned Incised Meander; Drumlin Country; Scottish Fiord; Submerged Estuary with Shingle and Sand Spit / Cornish Ria; Eroded Cliff Coast; Lowlands of Deposition; Industrial Landscape with Urban Spread.

2. Industrial Landscape with Urban Spread; Urban Landscape; Glaciated Highland; Chalk Country / Limestone Moorland; Scarp and Abandoned Incised Meander; Drumlin Country; Scottish Fiord / Submerged Estuary with Shingle and Sand Spit; Cornish Ria; Eroded Cliff Coast; Lowlands of Deposition.

3. Lowlands of Deposition; Industrial Landscape with Urban Spread; Urban Landscape; Glaciated Highland / Chalk Country; Limestone Moorland; Scarp and Abandoned Incised Meander; Drumlin Country / Scottish Fiord; Submerged Estuary with Shingle and Sand Spit; Cornish Ria; Eroded Cliff Coast.

4. Eroded Cliff Coast; Lowlands of Deposition; Industrial Landscape with Urban Spread; Urban Landscape / Glaciated Highland; Chalk Country; Limestone Moorland; Scarp and Abandoned Incised Meander / Drumlin Country; Scottish Fiord; Submerged Estuary with Shingle and Sand Spit; Cornish Ria.

5. Cornish Ria; Eroded Cliff Coast; Lowlands of Deposition; Industrial Landscape with Urban Spread / Urban Landscape; Glaciated Highland; Chalk Country; Limestone Moorland / Scarp and Abandoned Incised Meander; Drumlin Country; Scottish Fiord; Submerged Estuary with Shingle and Sand Spit.

6. Submerged Estuary with Shingle and Sand Spit; Cornish Ria; Eroded Cliff Coast; Lowlands of Deposition / Industrial Landscape with Urban Spread; Urban Landscape; Glaciated Highland; Chalk Country / Limestone Moorland; Scarp and Abandoned Incised Meander; Drumlin Country; Scottish Fiord.